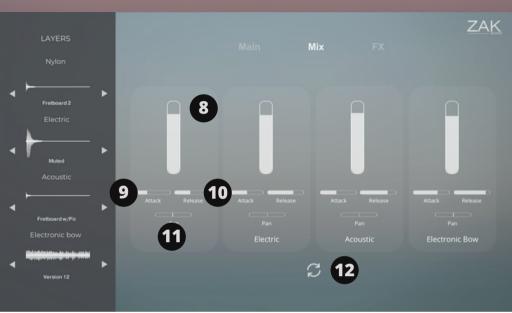

# Mix Parameters

### 8. Layer volume

Use this control to adjust the volume of each layer.

### 9. Attack

Use this control to adjust the attack of each layer.

### 10. Release

Use this control to adjust the release of each layer.

### 11. Pan

Use this control to adjust the panning of each layer.

### 12. Randomizer

Press this button to randomly change the volume, attack, and release of all layers.