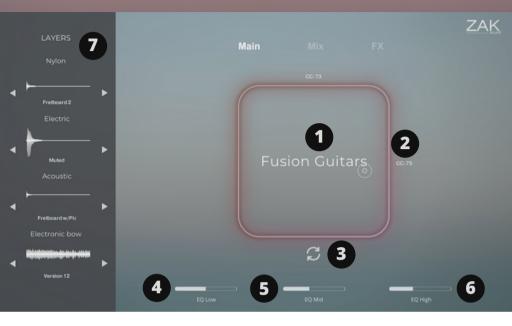

### Main Parameters

### 1. XY Pad

This control has two filters - one that moves horizontally, and the other that moves vertically.

### 2. CC Number

Use this setting to assign a CC number for controlling each filter on the pad with a MIDI controller.

### 3. Randomizer

Press this button to randomize the four guitar layers.

### 4. EQ Low

Use this control to adjust the low frequencies.

### 5. EQ Mid

Use this control to adjust the mid frequencies.

### 6. EQ High

Use this control to adjust the high frequencies.

### 7. Layer

Group selector for each layer.